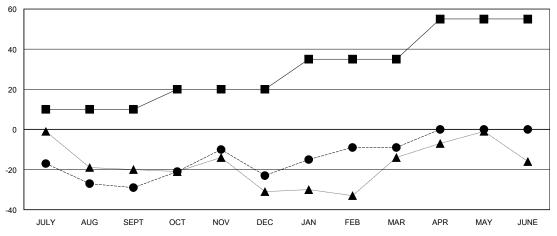

## GOALS AND ACTUAL MEMBERS CUMULATIVE

| -■- MEMBER GROWTH NET GOA | - 🔳 - | EMBER GROWTH NET GOAL |
|---------------------------|-------|-----------------------|
|---------------------------|-------|-----------------------|

- ■ - MEMBER GROWTH ACTUAL

- ▲ - LAST YEAR MEMBERSHIP ACTUAL

| DROPPED CLUBS: 0 |     |
|------------------|-----|
| DROPPED MEMBERS  |     |
| DECEASED         | 20  |
| CLUB CANCELLED   | 0   |
| OTHER            | 152 |
| TOTAL            | 172 |